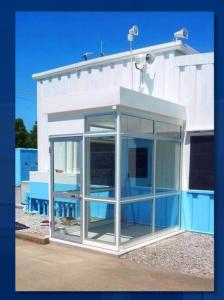

## INNOVATIVE ENTRY SAFETY AND COMFORT

Innovative Space Management Solutions (ISMS) offers entry vestibules that create a safe, secure, and weather-resistant buffer zone at facility entrances. Our modular vestibules are designed for access control and climate regulation, and they can be fully customized to integrate seamlessly into your existing structure.

Whether you require a security vestibule to verify personnel entry or a climate-controlled entrance vestibule to minimize energy loss, our prefabricated solutions ensure fast installation with minimal disruption.

## FEATURES

- Heavy-Duty Steel Frame Design: Constructed for durability and long-lasting performance.
- Custom Designs and Layouts: Engineered to complement existing architecture.
- Weatherproof Construction: Designed to protect against wind, rain, and temperature fluctuations.
- Color-Matched Paint Options: Available in various finishes to seamlessly blend with the surroundings.
- Prefabricated for Quick Installation: Shipped either pre-assembled or in modular components for easy setup.
- ADA-Compliant Designs: Engineered to meet accessibility requirements and comply with local and state building codes.
- Ballistic-Rated Security: Available with bullet-resistant options.
- Architectural Finishes and Designs: Features modern styles that seamlessly integrate with your facility.
- Custom Glass and Window Tinting: Offers options for enhanced privacy and security.
- Integrated Access Control Features: Includes security cameras, keypad entry, and intercom systems.