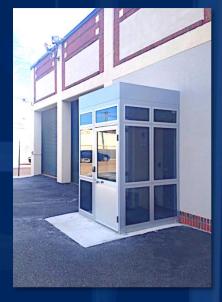

## INNOVATIVE ENTRY SAFETY AND COMFORT

Innovative Space Management Solutions (ISMS) offers entry vestibules that create a safe, secure, and weather-resistant buffer zone at facility entrances. Our modular vestibules are designed for access control and climate regulation, and they can be fully customized to integrate seamlessly into your existing structure.

Whether you require a security vestibule to verify personnel entry or a climate-controlled entrance vestibule to minimize energy loss, our prefabricated solutions ensure fast installation with minimal disruption.

## FEATURES

- Heavy-Duty Steel Frame Design: Constructed for durability and long-lasting performance.
- Custom Designs and Layouts: Engineered to complement existing architecture.
- Weatherproof Construction: Designed to protect against wind, rain, and temperature fluctuations.
- Color-Matched Paint Options: Available in various finishes to seamlessly blend with the surroundings.
- Prefabricated for Quick Installation: Shipped either pre-assembled or in modular components for easy setup.
- ADA-Compliant Designs: Engineered to meet accessibility requirements and comply with local and state building codes.
- Ballistic-Rated Security: Available with bullet-resistant options.
- Architectural Finishes and Designs: Features modern styles that seamlessly integrate with your facility.
- Custom Glass and Window Tinting: Offers options for enhanced privacy and security.
- Integrated Access Control Features: Includes security cameras, keypad entry, and intercom systems.