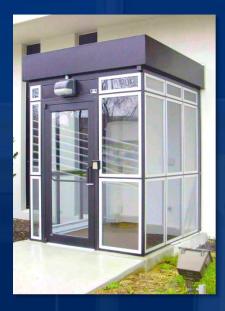

## INNOVATIVE ENTRY SAFETY AND COMFORT

Innovative Space Management Solutions (ISMS) offers entry vestibules that create a safe, secure, and weather-resistant buffer zone at facility entrances. Our modular vestibules are designed for access control and climate regulation, and they can be fully customized to integrate seamlessly into your existing structure.

Whether you require a security vestibule to verify personnel entry or a climate-controlled entrance vestibule to minimize energy loss, our prefabricated solutions ensure fast installation with minimal disruption.

## FEATURES

- Heavy-Duty Steel Frame Design: Constructed for durability and long-lasting performance.
- Custom Designs and Layouts: Engineered to complement existing architecture.
- Weatherproof Construction: Designed to protect against wind, rain, and temperature fluctuations.
- Color-Matched Paint Options: Available in various finishes to seamlessly blend with the surroundings.
- Prefabricated for Quick Installation: Shipped either pre-assembled or in modular components for easy setup.
- ADA-Compliant Designs: Engineered to meet accessibility requirements and comply with local and state building codes.
- Ballistic-Rated Security: Available with bullet-resistant options.
- Architectural Finishes and Designs: Features modern styles that seamlessly integrate with your facility.
- Custom Glass and Window Tinting: Offers options for enhanced privacy and security.
- Integrated Access Control Features: Includes security cameras, keypad entry, and intercom systems.