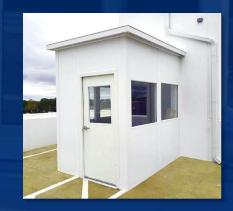

## INNOVATIVE ENTRY SAFETY AND COMFORT

Innovative Space Management Solutions (ISMS) offers entry vestibules that create a safe, secure, and weather-resistant buffer zone at facility entrances. Our modular vestibules are designed for access control and climate regulation, and they can be fully customized to integrate seamlessly into your existing structure.

Whether you require a security vestibule to verify personnel entry or a climate-controlled entrance vestibule to minimize energy loss, our prefabricated solutions ensure fast installation with minimal disruption.

## FEATURES

- Heavy-Duty Steel Frame Design: Constructed for durability and long-lasting performance.
- Custom Designs and Layouts: Engineered to complement existing architecture.
- Weatherproof Construction: Designed to protect against wind, rain, and temperature fluctuations.
- Color-Matched Paint Options: Available in various finishes to seamlessly blend with the surroundings.
- Prefabricated for Quick Installation: Shipped either pre-assembled or in modular components for easy setup.
- ADA-Compliant Designs: Engineered to meet accessibility requirements and comply with local and state building codes.
- Ballistic-Rated Security: Available with bullet-resistant options.
- Architectural Finishes and Designs: Features modern styles that seamlessly integrate with your facility.
- Custom Glass and Window Tinting: Offers options for enhanced privacy and security.
- Integrated Access Control Features: Includes security cameras, keypad entry, and intercom systems.